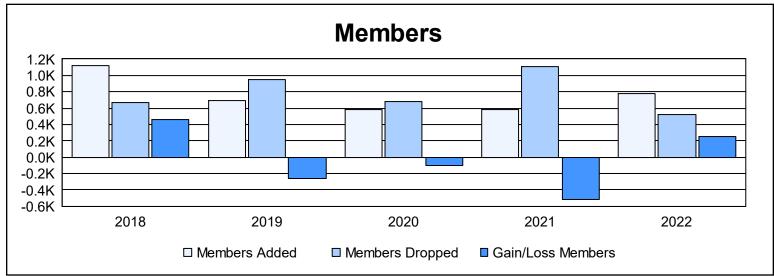

District 322C3 As of June 2022 Cumulative

| Year      | New<br>Clubs | Dropped<br>Clubs | Gain/<br>Loss<br>Clubs | New<br>Members | Charter<br>Members | Reinstate<br>Members | Transfer<br>Members | Total<br>Member<br>Added | Total<br>Members<br>Dropped | Gain/<br>Loss<br>Members |
|-----------|--------------|------------------|------------------------|----------------|--------------------|----------------------|---------------------|--------------------------|-----------------------------|--------------------------|
| 2017-2018 | 17           | 4                | 13                     | 669            | 390                | 57                   | 5                   | 1,121                    | 666                         | 455                      |
| 2018-2019 | 9            | 14               | -5                     | 441            | 198                | 33                   | 19                  | 691                      | 947                         | -256                     |
| 2019-2020 | 10           | 7                | 3                      | 325            | 238                | 19                   | 1                   | 583                      | 685                         | -102                     |
| 2020-2021 | 10           | 23               | -13                    | 311            | 233                | 21                   | 19                  | 584                      | 1,106                       | -522                     |
| 2021-2022 | 9            | 14               | -5                     | 449            | 247                | 69                   | 8                   | 773                      | 520                         | 253                      |
| Average   | 11           | 12               | -1                     | 439            | 261                | 40                   | 10                  | 750                      | 785                         | -34                      |